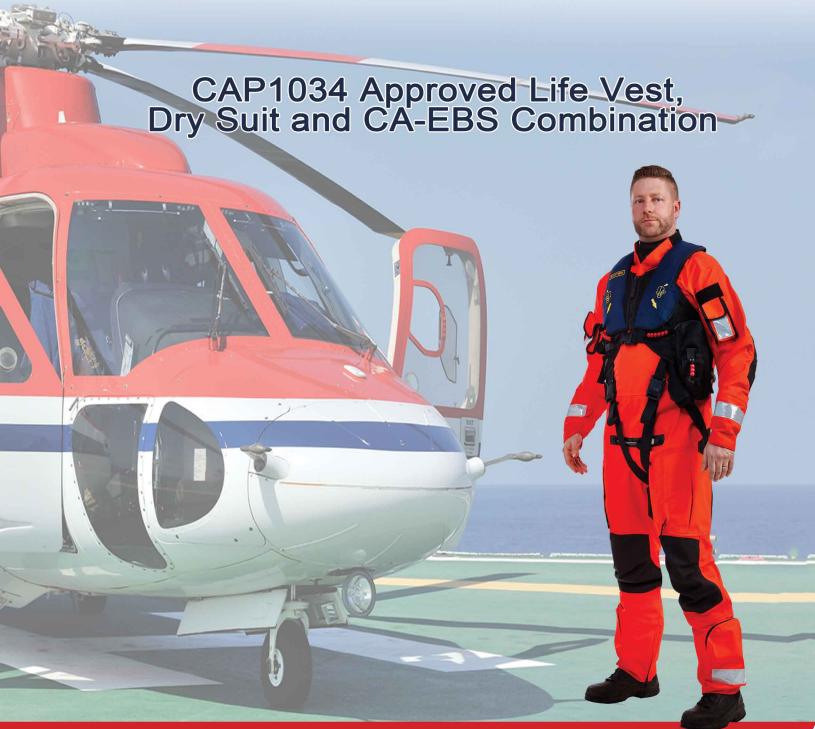

## CAP1034 Life Vest, Dry Suit and EBS Combination

Working with Capewell Aerial Systems and Aqua Lung, SWITLIK has integrated the SEA LV2 CA-EBS into the SWITLIK survival ensemble consisting of the ETSO Pilot and Passenger Suits and the X-Back MOLLE+ Life Vest. Together, the ensemble is approved under ETSO 2C502 and CAP1034 for use in helicopter operations to and from helidecks located in hostile sea areas.