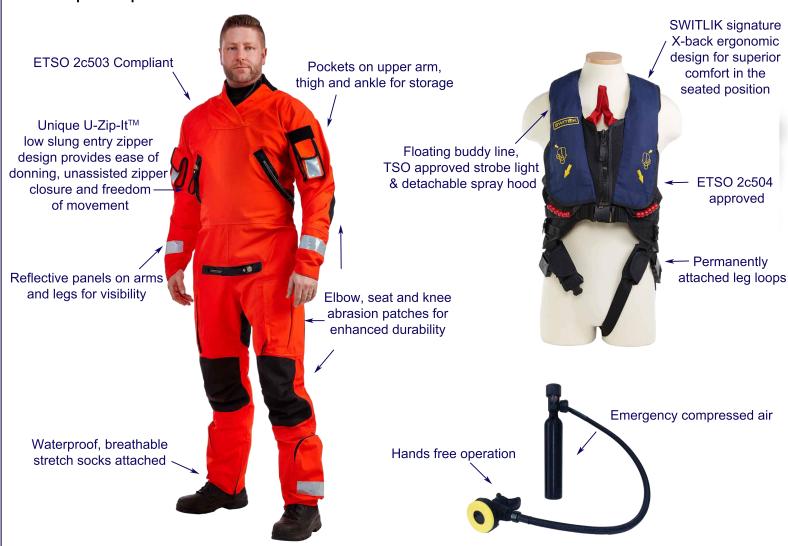

## CAP1034 Life Vest, Dry Suit and EBS Combination

Working with Capewell Aerial Systems and Aqua Lung, SWITLIK has integrated the SEA LV2 CA-EBS into the SWITLIK survival ensemble consisting of the ETSO Pilot and Passenger Suits and the X-Back MOLLE+ Life Vest. Together, the ensemble is approved under ETSO 2C502 and CAP1034 for use in helicopter operations to and from helidecks located in hostile sea areas.

## Custom sizing available for pilot suit.