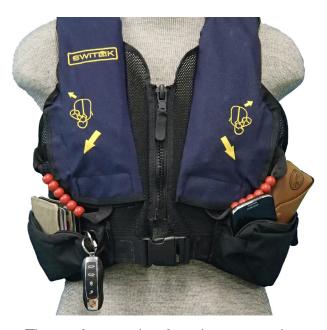

## **Specifications:**

Weight: 2lbs. 6oz. (1.08kg) Buoyancy: Over 35 lbs.

**Inflation System:** Two 18g CO2

cylinders

Cover Fabric: Nomex® /Kevlar®

blended fabric

The perfect pocket for when you only need to bring along the basics!

## **Features:**

- Signature SWITLIK X-back construction with ergonomic design for superior comfort while in the seated position.
- Designed to transfer the load away from your neck.
- Twin cell inflatable life-vest with two oral tubes
- Innovative protective cover with dual-opening zipper design that provides emergency access to both oral tubes.
- Built in locator light.
- Two permanently attached pockets for gear storage.