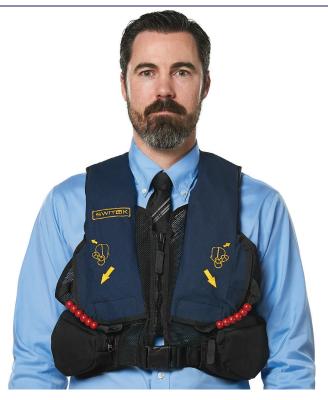

## **Features:**

- Signature SWITLIK X-back construction with ergonomic design for superior comfort while in the seated position.
- Designed to transfer the load away from your neck.
- Twin cell inflatable life-vest with two oral tubes
- Innovative protective cover with dual-opening zipper design that provides emergency access to both oral tubes.
- Built in locator light.
- Two permanently attached pockets for gear storage.