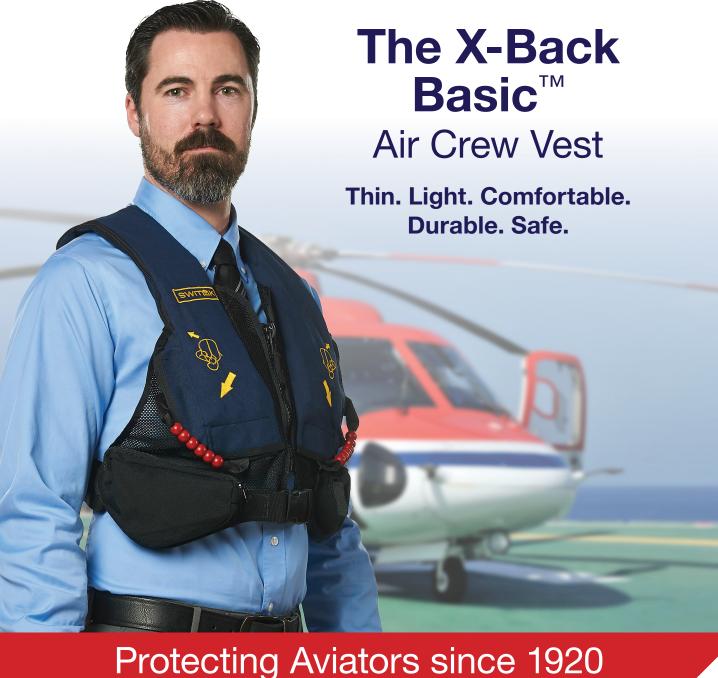

## **Features:**

- Signature SWITLIK X-back construction with ergonomic design for superior comfort while in the seated position.
- Designed to transfer the load away from your neck.
- Twin cell inflatable life-vest with two oral tubes
- Innovative protective cover with dual-opening zipper design that provides emergency access to both oral tubes.
- Built in locator light.
- Two permanently attached pockets for gear storage.