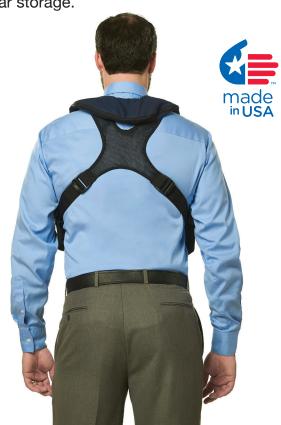

## **Features:**

- Signature SWITLIK X-back construction with ergonomic design for superior comfort while in the seated position.
- Designed to transfer the load away from your neck.
- Twin cell inflatable life-vest with two oral tubes
- Innovative protective cover with dual-opening zipper design that provides emergency access to both oral tubes.
- Built in locator light.
- Two permanently attached pockets for gear storage.