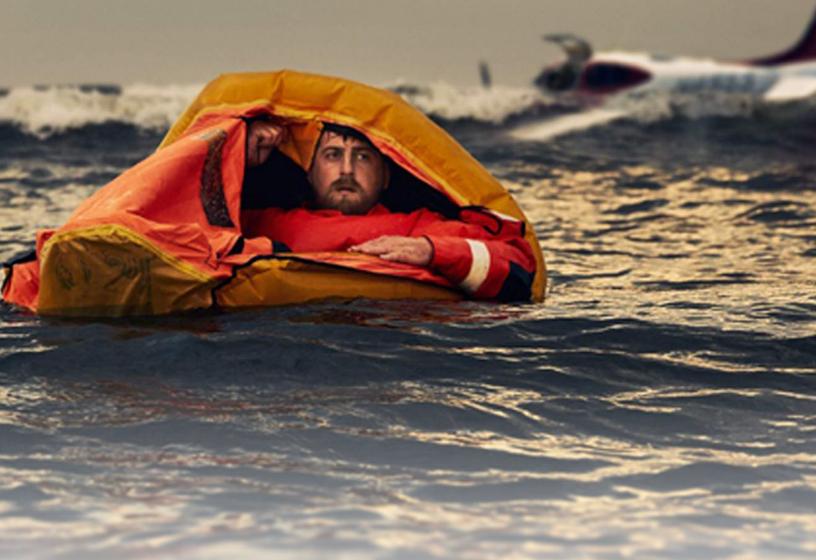

## Military design, for serious pilots

The ISPLR is our single person life raft of choice for flights over water. Lightweight and compact, the ISPLR is easily transportable between aircraft. Swim right into the ISPLR and with twin zippers, located on either side, partially or fully close the canopy, keeping the elements out while providing great ventilation.

## Fully reversible

The unique U-shaped design allows the raft to be fully reversible, allowing quick, easy entry from the water - whichever side is up when it automatically inflates. The ISPLR's low slung floor design allows seating at a slight recline lowering the center of gravity well below the waterline, increasing stability in rough waters.