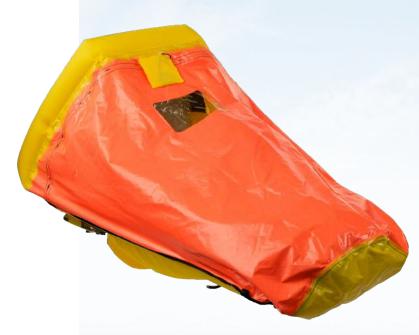

## Military design, for serious pilots

The ISPLR is our single person life raft of choice for flights over water. Lightweight and compact, the ISPLR is easily transportable between aircraft. Swim right into the ISPLR and with twin zippers, located on either side, partially or fully close the canopy, keeping the elements out while providing great ventilation.

## Standard Features

- Fully reversible
- Quick and easy boarding
- Low-slung floor design for significantly enhanced seating comfort and stability in water
- Weather-tight canopy protection with viewing window
- Three layer inflation chamber design for redundancy
- Vacuum packaging available for extended TBO
- Optional inflatable floor for enhanced thermal protection
- Stowage pockets for personal safety items
- · Compact bailer and sea anchor included
- Easily transportable between aircraft. Soft valise has removable cylinders ideal for ferry pilots